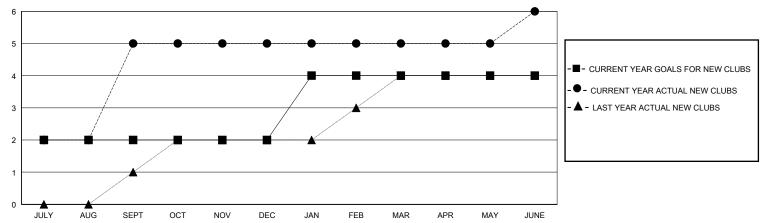

## GOALS AND ACTUAL NEW CLUBS CUMULATIVE

## District 321C2

Results as of: 6/30/2024

| GMT: LOCATION INDIA GMT C | A |
|---------------------------|---|
|---------------------------|---|

| Clubs                 |               |           |               | Members               |                        |                         |                                                    |  |
|-----------------------|---------------|-----------|---------------|-----------------------|------------------------|-------------------------|----------------------------------------------------|--|
| RESULTS FOR 2023-2024 |               |           |               | RESULTS FOR 2023-2024 |                        |                         |                                                    |  |
| QUARTER               | NEW CLUB GOAL | NEW CLUBS | DROPPED CLUBS | QUARTER MEM           | BER GROWTH NET<br>GOAL | MEMBER GROWTH<br>ACTUAL | DROPPED<br>MEMBERS ACTUAL<br>(including transfers) |  |
| JULY/AUG/SEPT         | 2             | 5         | 1             | JULY/AUG/SEPT         | 100                    | 612                     | 411                                                |  |
| OCT/NOV/DEC           | 0             | 0         | 2             | OCT/NOV/DEC           | 100                    | 72                      | 280                                                |  |
| JAN/FEB/MAR           | 2             | 0         | 3             | JAN/FEB/MAR           | 20                     | 35                      | 123                                                |  |
| APR/MAY/JUNE          | 0             | 1         | 0             | APR/MAY/JUNE          | 0                      | 123                     | 354                                                |  |