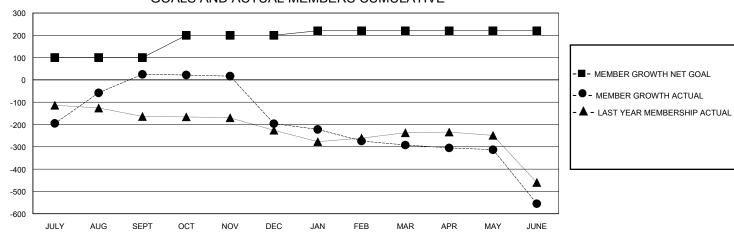

## GOALS AND ACTUAL MEMBERS CUMULATIVE

| DROPPED CLUBS: 6               |       | 58 CLUBS OF 88 ADDED 1 OR MORE<br>NEW MEMBERS | GENDER DISTRIBUTION  MALE 1,694 (67.41%) |              |       |
|--------------------------------|-------|-----------------------------------------------|------------------------------------------|--------------|-------|
| DROPPED MEMBERS                |       |                                               | FEMALE                                   | 819 (32.59%) |       |
| DECEASED                       | 34    | CLICK HERE FOR CUMULATIVE                     | TOTAL FAMILY UNIT MEMBERS                |              | 1,409 |
| CLUB CANCELLED 108 OTHER 1,026 |       | MEMBERSHIP DATA                               | FAMILY MEMBERS PAYING HALF DUES          |              | 914   |
| TOTAL                          | 1 168 |                                               |                                          |              |       |

## District 321C2

Results as of: 6/30/2024

| GMT: LOCATION INDIA GMT C | A |
|---------------------------|---|
|---------------------------|---|

| Clubs                 |               |           |               | Members               |                        |                         |                                                    |  |
|-----------------------|---------------|-----------|---------------|-----------------------|------------------------|-------------------------|----------------------------------------------------|--|
| RESULTS FOR 2023-2024 |               |           |               | RESULTS FOR 2023-2024 |                        |                         |                                                    |  |
| QUARTER               | NEW CLUB GOAL | NEW CLUBS | DROPPED CLUBS | QUARTER MEM           | BER GROWTH NET<br>GOAL | MEMBER GROWTH<br>ACTUAL | DROPPED<br>MEMBERS ACTUAL<br>(including transfers) |  |
| JULY/AUG/SEPT         | 2             | 5         | 1             | JULY/AUG/SEPT         | 100                    | 612                     | 411                                                |  |
| OCT/NOV/DEC           | 0             | 0         | 2             | OCT/NOV/DEC           | 100                    | 72                      | 280                                                |  |
| JAN/FEB/MAR           | 2             | 0         | 3             | JAN/FEB/MAR           | 20                     | 35                      | 123                                                |  |
| APR/MAY/JUNE          | 0             | 1         | 0             | APR/MAY/JUNE          | 0                      | 123                     | 354                                                |  |